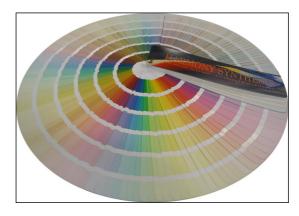

# Harmony Synthesis

Unit price / pcs

Harmony Synthesis has the ambition to offer a very trendy palette of 1030 colours, which is not too complex and easy to formulate with CEAC Tinting Systems .

This colour card is very appropriated for wide markets and devided in logical ranking by : Off White, Clean, Misted, Muted, and Natural colours . Accent colours are added more specifically to obtain saturated shades .