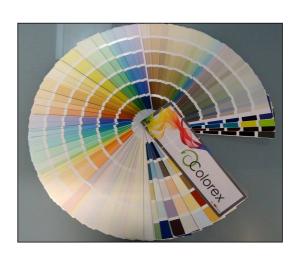

### Colorex Facade

" NEW "

The various choice of 835 unique colours of Colorex facade are ideally designed for siloxane, silicone & silicate paint - plasters as well as cement-containing systems with 10 inorganic colorants. Additionally all colours can also be made in combination with organic "Colorex" colorants for interior / exterior classical applications.